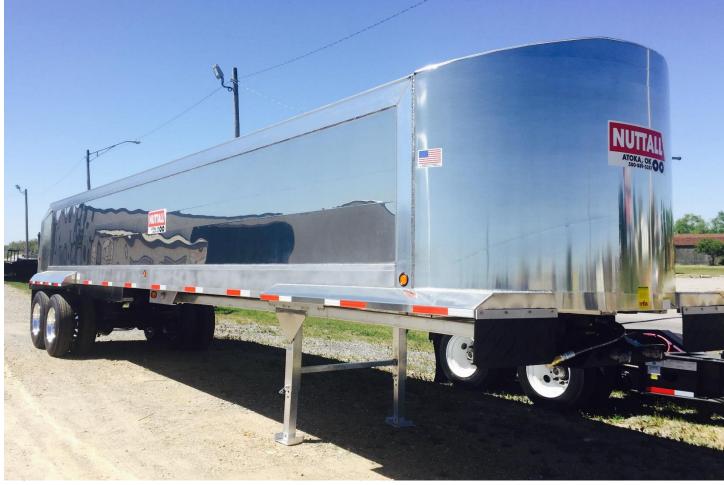

## ALUMINUM END DUMP NUTTALL 35 TON CAPACITY

## \*SOME OPTIONS MAY BE SHOWN\*\* Standard Features:

- Round Nose
- Mill Finish
- LED Lights
- Rear Fenders
- 25,000# Axles
- Anti-Lock Brake System
- Hub Pilot Wheels
- 11R/22.5 OEM Radial Tires
- Steps on Left Rear Over Front Tire
- Water Tight Gate Seal (Except Coal or Barn Door)
- Center Mount Turn Signal
- Air Operated Gate Latch
- 40 Ton Hoist
- Ridewell Suspension with Integral Axle
- Frameless HD Hangers and Pivot Bolts
- Dura-Lite Hubs in CentriFuse Drums
- Steel Belted Radial Tires
- Aluminum Wheels (4 Polished, 4 Machined)
- Aluminum Arms with Drop Legs

## **Additional Options Available:**

- Polished Finish
- Liner
- Tarp
- Coal or Grain Door
- Tarp Bows

Other options and configurations are available! Just give us a call and let us build the right trailer for your particular needs!