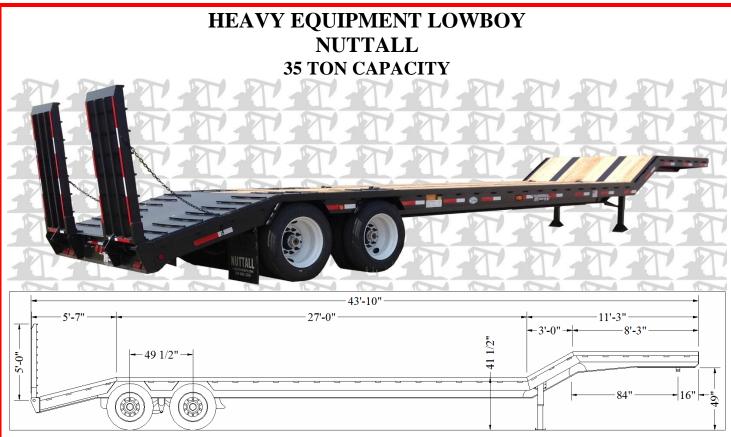

## \*\*SOME OPTIONS MAY BE SHOWN\*\* Standard Features:

- High Tensile Steel Beam Construction
- 41 1/2" Deck Height
- Oak Flooring
- Spring Ride Suspension
- 25,000# Axles
- Anti-Lock Braking System
- Hub Pilot Wheels
- 255/70R22.5 OEM Steel Belted Radial Tires
- 7 D-Rings per Side
- Rub Rail with Stake Pockets
- LED Lighting with Sealed Wiring Harness
- Air Assisted Load Ramps
- 2 Speed Landing Gear
- Your Choice of Standard Colors

## **Additional Options Available:**

- Custom Paint Colors
- Aluminum Wheels
- Extra Deck or Neck Length
- Extra Deck Width
- Spring Assisted Load Ramps
- Air Ride Suspension
- Apitong Flooring

Other options and axle configurations are available! Just give us a call and let us build the right trailer for your particular needs!